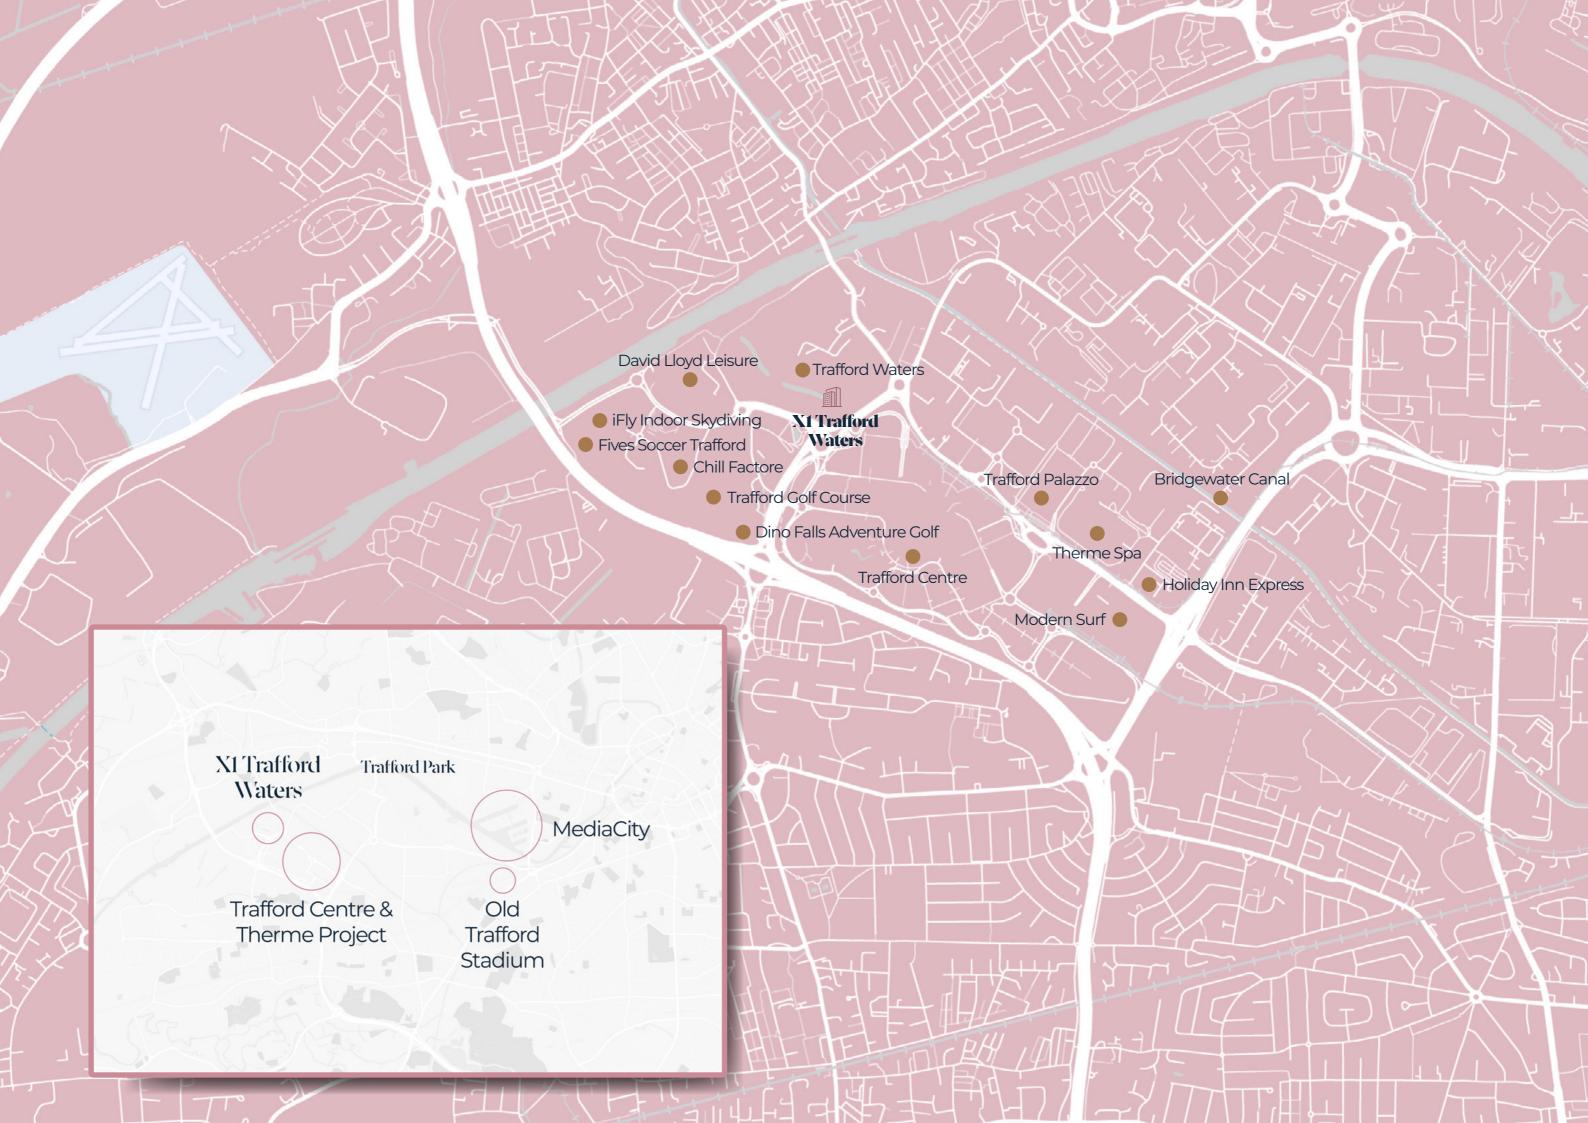

### LOCATION

## DISCOVER TRAFFORD

#### 1. THERME MANCHESTER

Therme Manchester is the UK's first major wellbeing resort set to welcome 1.7 million visitors in its first year. Comprised of swimming pools, warm water lagoons, botanical gardens and a luxury spa, Therme will maintain a year round 33 degrees indoor climate across the unique zones designed to benefit mental and physical health.

#### 2. TRAFFORD CENTRE

The UK's third largest indoor shopping centre and entertainment complex expanding across over 2.2m sq ft and featuring 200 shops, leisure and dining facilities. The Trafford Centre is home to Europe's largest food court, exhibitions, and the UK's largest cinema.

#### 3. TRAFFORD PALAZZO

The £70m mock Italian Renaissance square, complete with fountain and bell tower, is home to over 200,000 sq ft. of retail. Attracting 5 million visitors a year, this retail and leisure destination also houses Legoland and SEA LIFE.

#### 4. TRAFFORD GOLF CENTRE

Considered as Europe's premiere golf practice facility, Trafford Golf Centre is also home to the UK's largest golf academy with 53 bays and laser measured targets.