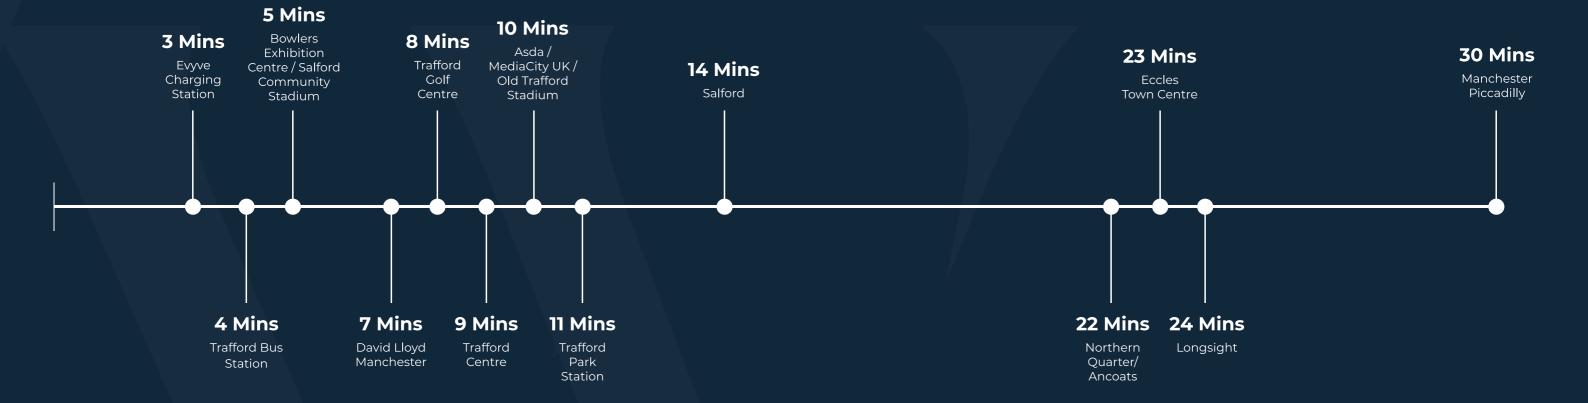

# X1 Trafford Waters

MANCHESTER



X1 Trafford Waters is an exciting and visionary new development, designed to set a new benchmark for modern living in Manchester.







### LOCATION





## DISCOVER TRAFFORD

#### 1. THERME MANCHESTER

Therme Manchester is the UK's first major wellbeing resort set to welcome 1.7 million visitors in its first year. Comprised of swimming pools, warm water lagoons, botanical gardens and a luxury spa, Therme will maintain a year round 33 degrees indoor climate across the unique zones designed to benefit mental and physical health.

#### 2. TRAFFORD CENTRE

The UK's third largest indoor shopping centre and entertainment complex expanding across over 2.2m sq ft and featuring 200 shops, leisure and dining facilities. The Trafford Centre is home to Europe's largest food court, exhibitions, and the UK's largest cinema.

#### 3. TRAFFORD PALAZZO

The £70m mock Italian Renaissance square, complete with fountain and bell tower, is home to over 200