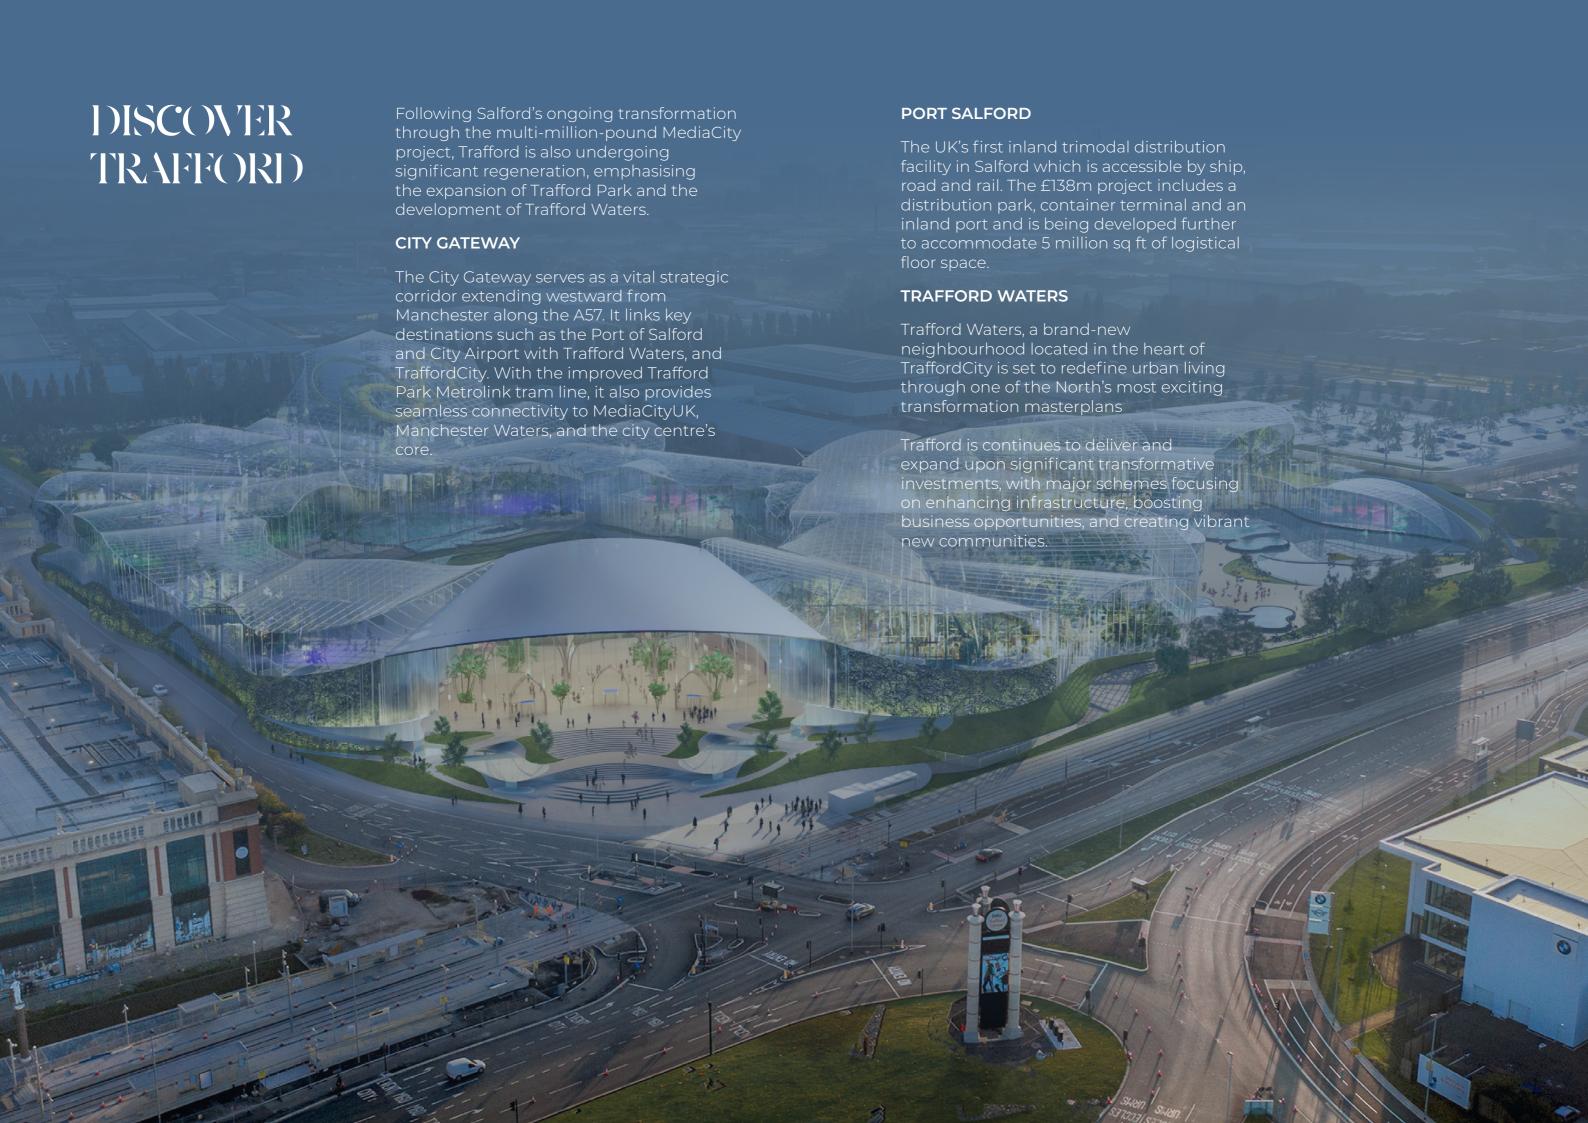

# X1 Trafford Waters

MANCHESTER



X1 Trafford Waters is an exciting and visionary new development, designed to set a new benchmark for modern living in Manchester.







### LOCATION





## DISCOVER TRAFFORD

#### 1. THERME MANCHESTER

Therme Manchester is the UK's first major wellbeing resort set to welcome 1.7 million visitors in its first year. Comprised of swimming pools, warm water lagoons, botanical gardens and a luxury spa, Therme will maintain a year round 33 degrees indoor climate across the unique zones designed to benefit mental and physical health.

#### 2. TRAFFORD CENTRE

The UK's third largest indoor shopping centre and entertainment complex expanding across over 2.2m sq ft and featuring 200 shops, leisure and dining facilities. The Trafford Centre is home to Europe's largest food court, exhibitions, and the UK's largest cinema.

#### 3. TRAFFORD PALAZZO

The £70m mock Italian Renaissance square, complete with fountain and bell tower, is home to over 200,0