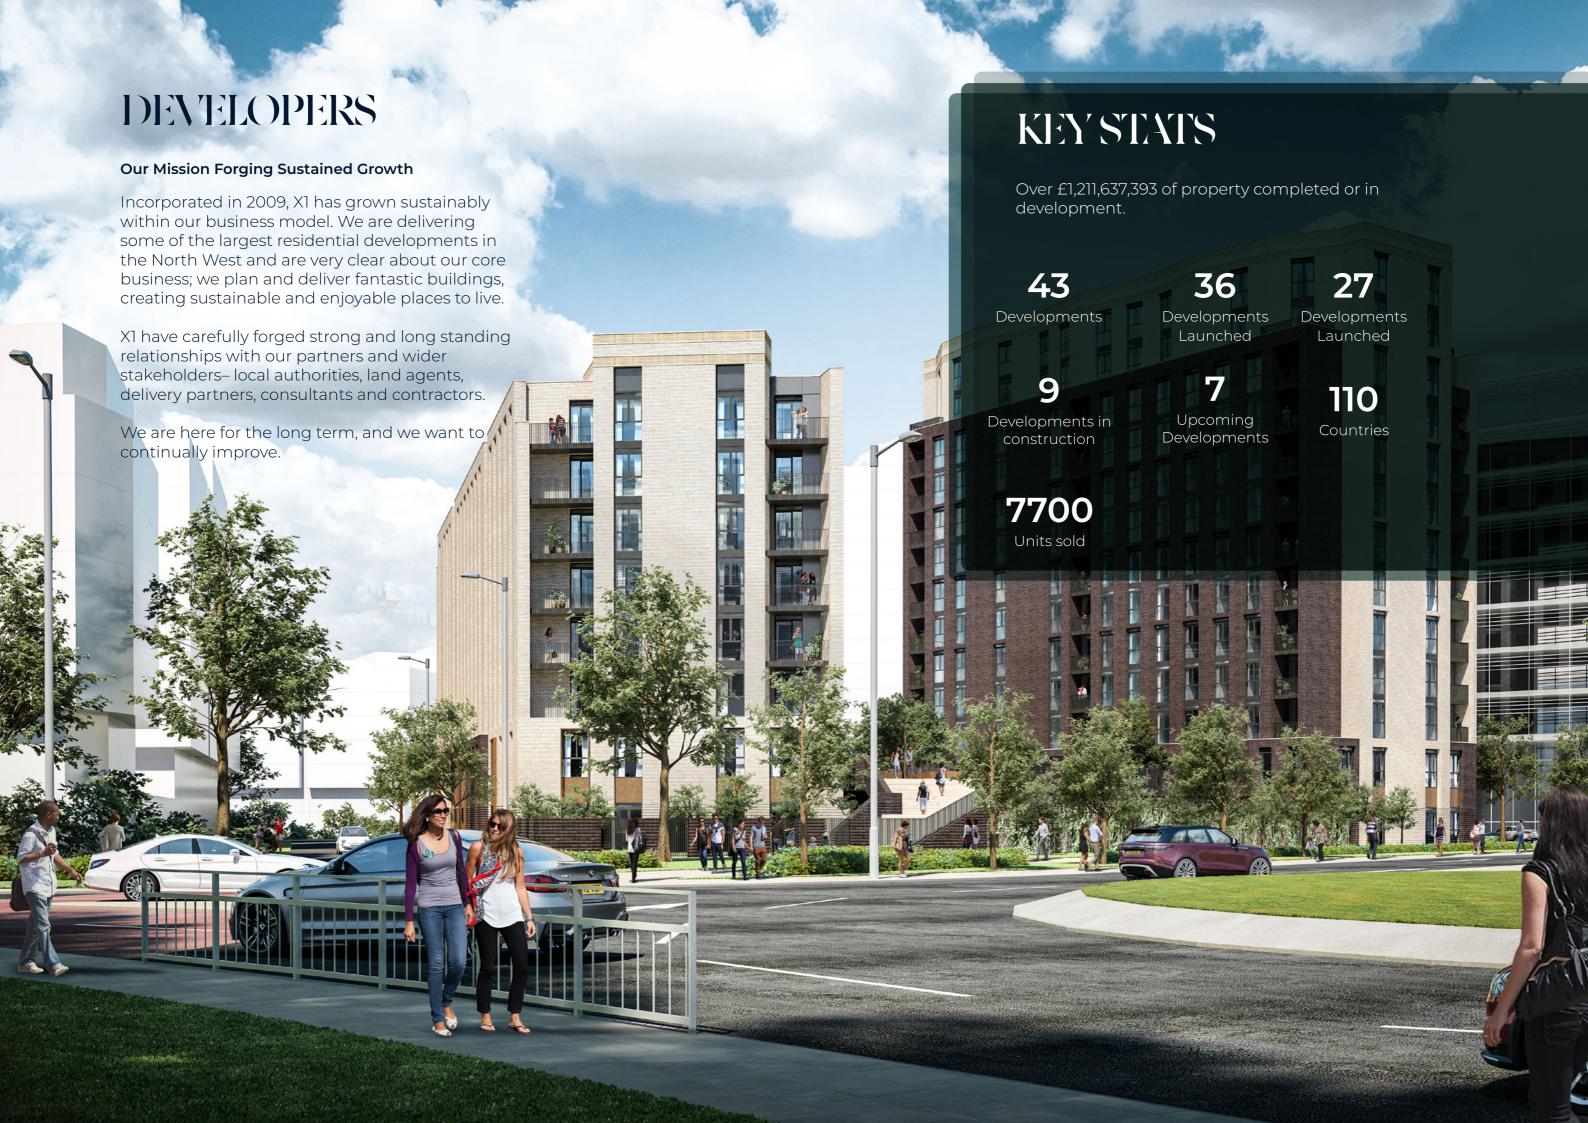

|     |             |
| Annual fees                                     |     |             |
| Service charge                                  |     | £1,467.00   |
| Letting Only Fee (estimate)                     | 8%  | £1,160.00   |
| Total (gross)                                   |     | £2,627.00   |
|                                                 |     |             |
| Net Cash Return                                 |     | £11,873.00  |
| Net Return                                      |     | 6.00%       |

<sup>\*</sup> All figures are based on forecasts provided by the developer, are indicative only and are subject to change. Any financial information provided in this document is intended as a guide and does not constitute a contract



### X1 Trafford Waters

M AN C HESTER